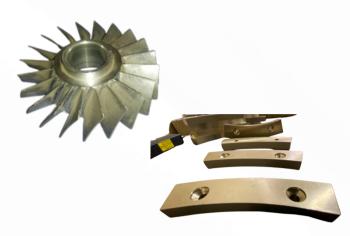

#### TURBOMACHINERY

On-site maintenance, repairs in our facilities, technical assistance by specialized personnel, repair and maintenance of: Steam turbines Pumps in general Air and gas compressors Electric generators Gearboxes Fans Reducers and speed increasers.

Steam turbines and pumps in general.

Worthington Oceleco Goulds Sulzer Peerles Tisa Byron Jackson.