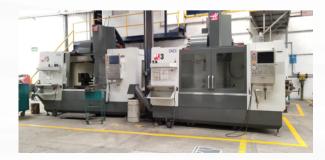

Precision machining in horizontal and vertical CNC.

Machining on conventional lathes, milling machine, flat grinding machine and boring machine.

• Laser cutting, steel and aluminum.

 Machining on conventional lathes, milling machine, flat grinding machine and boring machine.

#### PRECISION MACHINING IN HORIZONTAL AND VERTICAL CNC.

Assemblies Fixtures Scantlings.

#### CONVENTIONAL MACHINING MAX. TURN DIAMETER 2.20 METERS MAX. TURN LENGTH X 7.5 METERS.

- Rollers.
- Shafts.

· Bushings.

 • CNC VERTICAL Max Turn Diameter: 2000 mm Max Turn Length: 1500 mm • CNC HORIZONTAL • Capacity for 2000 mm length X 34.5 in.